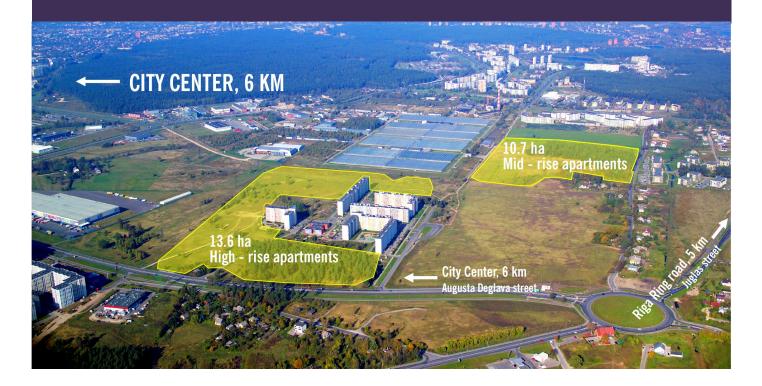

## PROPERTY DESCRIPTION

- # Site 13.6 ha (High-rise apartments) sketch project completed
- # Site 10.7 ha (Mid-rise apartments) technical project completed

Development area is located in Dreilini, on the eastern edge of Riga, at the intersection of the Riga center bypass road and the Moscow road. The plans for the extension of the Riga – Moscow highway foresee that it will enter the city at the circle. The first IKEA store in Latvia scheduled for opening in Q3 2018 is located just in two minutes drive from the site. German supermarket LIDL distribution center and DIY store DEPO development sites are near the property. Location is ideal for people to whom availability of a dynamic neighbourhood with convenient access to city center is of high importance.

### PLANNED AREA DEVELOPMENT