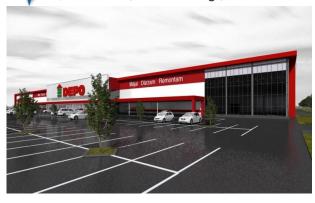

## PROPERTY DESCRIPTION

- # Site 13.6 ha (High-rise apartments) sketch project completed
- # Site 10.7 ha (Mid-rise apartments) technical project completed

Development area is located in Dreilini, on the eastern edge of Riga, at the intersection of the Riga center bypass road and the Moscow road. The plans for the extension of the Riga – Moscow highway foresee that it will enter the city at the circle. The first IKEA store in Latvia scheduled for opening in Q3 2018 is located just in two minutes drive from the site. German supermarket LIDL distribution center and DIY store DEPO development sites are near the property. Location is ideal for people to whom availability of a dynamic neighbourhood with convenient access to city center is of high importance.