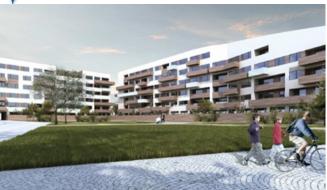

## PROPERTY DESCRIPTION

- # Site 13.6 ha (High-rise apartments) sketch project completed
- # Site 10.7 ha (Mid-rise apartments) technical project completed

Development area is located in Dreilini, on the eastern edge of Riga, at the intersection of the Riga center bypass road and the Moscow road. The plans for the extension of the Riga – Moscow highway foresee that it will enter the city at the circle. The first IKEA store in Latvia scheduled for opening in Q3 2018 is located just in two minutes drive from the site. German supermarket LIDL distribution center and DIY store DEPO development sites are near the property. Location is ideal for people to whom availability of a dynamic neighbourhood with convenient access to city center is of high importance.