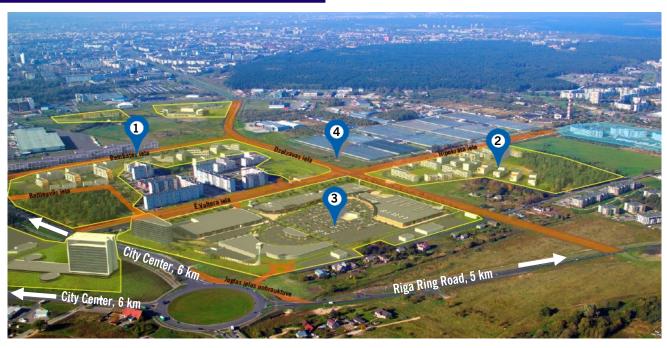

## PROPERTY DESCRIPTION

- # Site 13.6 ha (High-rise apartments) sketch project completed
- # Site 10.7 ha (Mid-rise apartments) technical project completed

Development area is located in Dreilini, on the eastern edge of Riga, at the intersection of the Riga center bypass road and the Moscow road. The plans for the extension of the Riga – Moscow highway foresee that it will enter the city at the circle. The first IKEA store in Latvia scheduled for opening in Q3 2018 is located just in two minutes drive from the site. German supermarket LIDL distribution center and DIY store DEPO development sites are near the property. Location is ideal for people to whom availability of a dynamic neighbourhood with convenient access to city center is of high importance.

### PLANNED AREA DEVELOPMENT