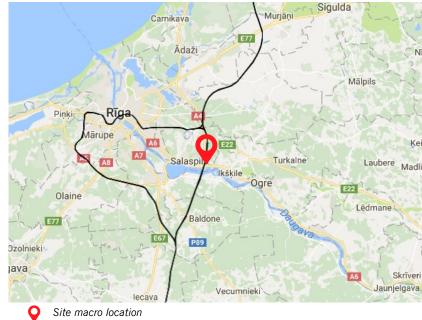

# LOCATION

#### Distances to:

- Via Baltica Highway ..... crossing
- ₭ Riga International Airport ...... 32 km

Total land area: Functional zoning: 97 ha Commercial development (logistics, trade objects, offices)

Property is located in Salaspils municipality, near the crossroads of motorway A6 Riga — Moscow and A4 part of Via Baltica road and Riga ring road. The area will be in the insertion of national standard railway Riga – Moscow and interoperable North – South EU standard high speed railway corridor linking Helsinki - Tallinn - Riga - Vilnius - Warsaw and prolonging the route to Berlin and Venice.