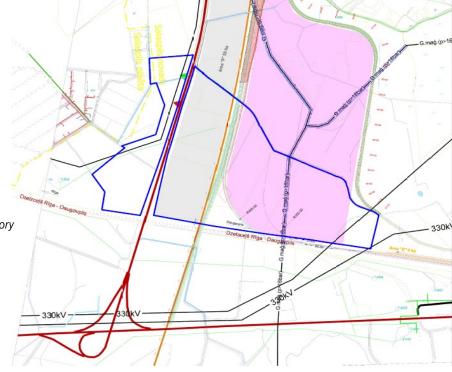

### PLANNED TERRITORY ZONING

Currently Latvian Ministry of transport develops Local plan for Intermodal logistics terminal area, with the aim to provide the basis for territory development. The Local plan will be based on AECOM research.

Intermodal Logistics Terminal territory
DOMUSS/NCH property