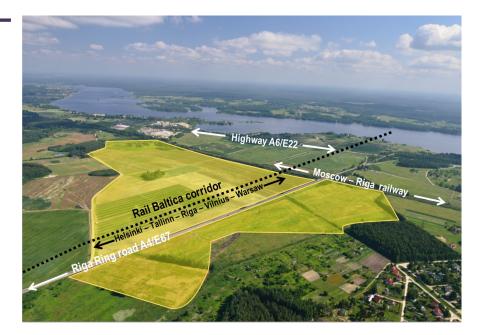

#### Distances to:

- Via Baltica Highway ..... crossing
- ₭ Riga International Airport ...... 32 km

Total land area: Functional zoning: 97 ha Commercial development (logistics, trade objects, offices)

Property is located in Salaspils municipality, near the crossroads of motorway A6 Riga — Moscow and A4 part of Via Baltica road and Riga ring road. The area will be in the insertion of national standard railway Riga – Moscow and interoperable North – South EU standard high speed railway corridor linking Helsinki - Tallinn - Riga - Vilnius - Warsaw and prolonging the route to Berlin and Venice.

Being next to Rail Baltica Intermodal Terminal, the Project will provide possibility for rail - to - rail, rail - truck - rail reloads and warehouse and bulk operations.

Excellent location and development possibilities makes this property well positioned for logistics companies offering transit solutions.

Rail Baltica route in Latvia