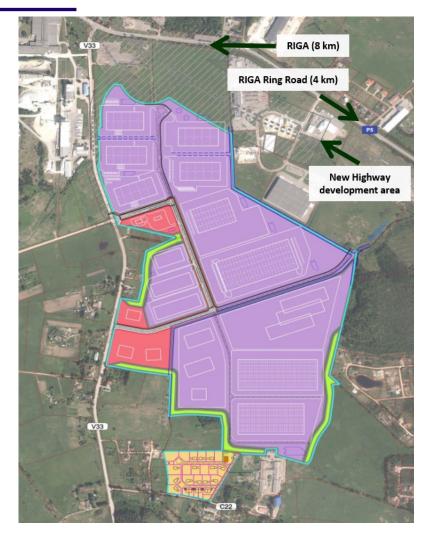

## **TERRITORY ZONING**

Industrial Building Area

**Commercial Area** 

Low Rise Residential Area

/Neighbourhood area — Kuehne +Nagel Group Office/

/Neighbourhood area — KNAUF Factory/