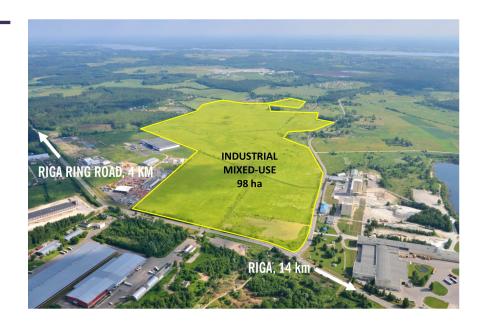

## PROPERTY DESCRIPTION

Total land area: Functional zoning:

Utilities:

98 ha

Logistics/Warehouses/Commercial

Available connection to gas line and electricity line with capacity of 20 KW, city water and sewerage - local connection possible.

The land plot block is highly attractive for its strategic location for distribution in Latvia. It gives opportunity to develop industrial, logistic, light/heavy industry and commercial infrastructure. In the Southern part the development of residential village set up is possible.

The neighborhood area of the land plot is already developed with several warehousing, logistics and other objects. The construction materials factory KNAUF is just on the opposite side of the road, a RENAULT dealership and KEUHNE + NAGEL Group one of the world's leading logistics companies borders the project.