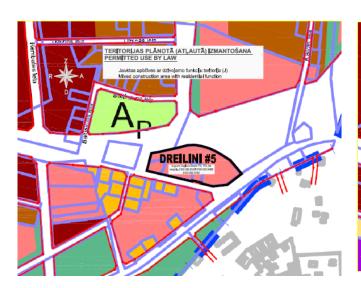

a Street 175, Riga

2.1 ha Land area:

Mixed construction area Zoning:

Permitted No of floors: 25 floors Completed activities: Initial concept



### **OVERALL**

Land plot is located in the city of Riga, at the intersection of the Riga center bypass road and the Moscow road, with average traffic flow 24 000 cars per day. The plans for the extension of the Riga - Moscow highway foresee that it will enter the city at the circle. The area is undergoing rapid development, including social and transport infrastructure. It is easily accessible by car or public transport. Only 5 km from the Riga center. The neighbor area zoning includes retail, offices, residential and logistics development.

#### **CURRENT SITUATION**



# DREILINI #5 - Offices/Retail

# **ZONING BY RIGA TERRITORY PLANNING**





## **MASTER PLAN OF THE TERRITORY**