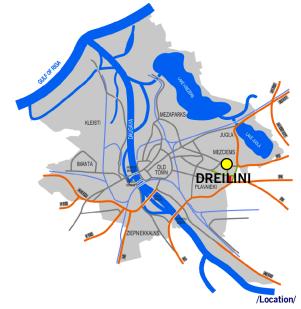

### **OVERALL**

Land plot is located in the city of Riga, at the intersection of the Riga center bypass road and the Moscow road, with average traffic flow 24 000 cars per day. The plans for the extension of the Riga - Moscow highway foresee that it will enter the city at the circle. The area is undergoing rapid development, including social and transport infrastructure. It is easily accessible by car or public transport. Only 5 km from the Riga center. The neighbor area zoning includes retail, offices, residential and logistics development.