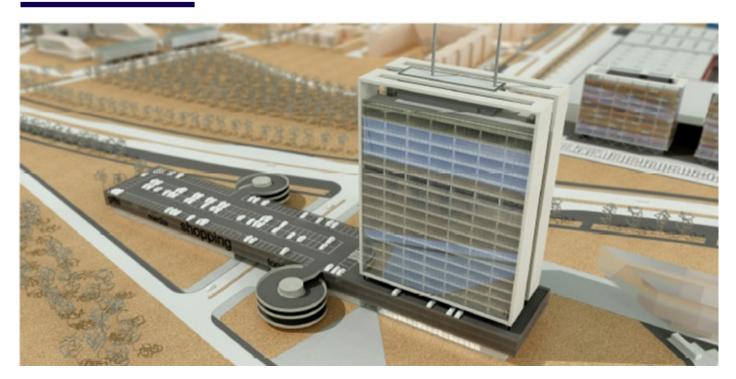

## PROJECT DESCRIPTION

Address: A.Deglava Street 175, Riga

2.1 ha Land area:

Mixed construction area Zoning:

Permitted No of floors: 25 floors Completed activities: Initial concept

### **OVERALL**

Land plot is located in the city of Riga, at the intersection of the Riga center bypass road and the Moscow road, with average traffic flow 24 000 cars per day. The plans for the extension of the Riga - Moscow highway foresee that it will enter the city at the circle. The area is undergoing rapid development, including social and transport infrastructure. It is easily accessible by car or public transport. Only 5 km from the Riga center. The neighbor area zoning includes retail, offices, residential and logistics development.