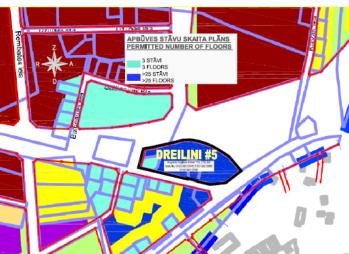

## PROJECT DESCRIPTION

Address: A.Deglava Street 175, Riga

2.1 ha Land area:

Mixed construction area Zoning:

Permitted No of floors: 25 floors Completed activities: Initial concept

## **MASTER PLAN OF THE TERRITORY**