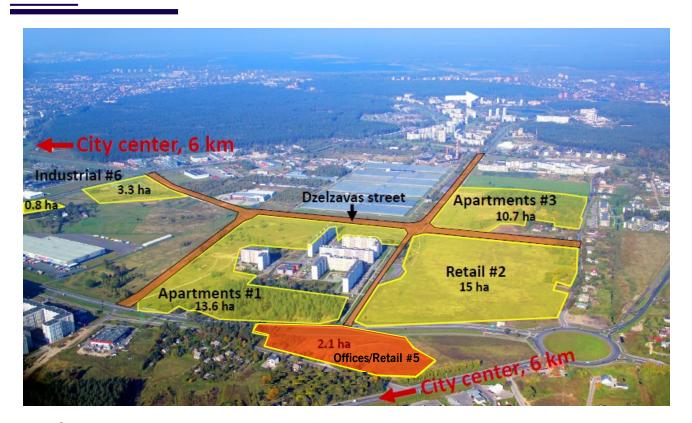

## PROJECT DESCRIPTION

Address: A.Deglava Street 175, Riga

2.1 ha Land area:

Mixed construction area Zoning:

Permitted No of floors: 25 floors Completed activities: Initial concept

### **OVERALL**

Land plot is located in the city of Riga, at the intersection of the Riga center bypass road and the Moscow road, with average traffic flow 24 000 cars per day. The plans for the extension of the Riga - Moscow highway foresee that it will enter the city at the circle. The area is undergoing rapid development, including social and transport infrastructure. It is easily accessible by car or public transport. Only 5 km from the Riga center. The neighbor area zoning includes retail, offices, residential and logistics development.