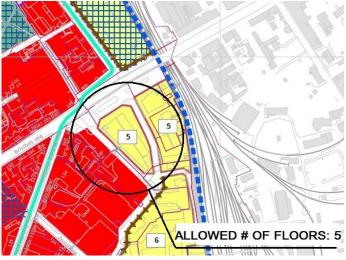

| /Location/                             |

### PROJECT DESCRIPTION

The property consists of a land plot and partially completed multi-storey car parking garage. Due to the central location and the arterial streets passing by the site, this property could be developed into mixed type premises, with GBA up to 12 800 m<sup>2</sup>. Brivibas Street (central street of Riga city) is passing by the site. Possibility to acquire neighbor land plot - 29 800 m<sup>2</sup>.



# PROPERTY FOR SALE Brivibas st. 200, Riga

### ZONING BY RIGA TERRITORY PLANNING





#### **AERIAL MAP**



DOMUSS LLC Phone: (371) 67228086, mail: <u>domuss@nchriga.lv</u>, www.domuss.lv Office address: Baznicas street 20/22, Riga, LV-1010