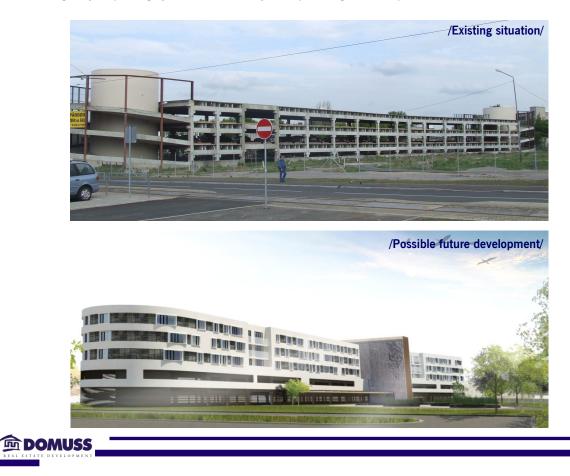

### PROJECT DESCRIPTION

The property consists of a land plot and partially completed multi-storey car parking garage. Due to the central location and the arterial streets passing by the site, this property could be developed into mixed type premises, with GBA up to 12 800 m<sup>2</sup>. Brivibas Street (central street of Riga city) is passing by the site. Possibility to acquire neighbor land plot - 29 800 m<sup>2</sup>.