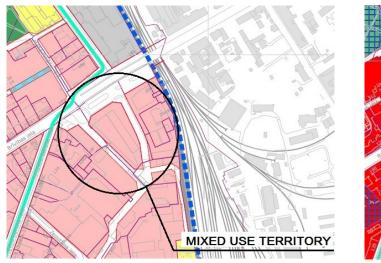

| /Location/                             |

### PROJECT DESCRIPTION

The property consists of a land plot and partially completed multi-storey car parking garage. Due to the central location and the arterial streets passing by the site, this property could be developed into mixed type premises, with GBA up to 12 800 m<sup>2</sup>. Brivibas Street (central street of Riga city) is passing by the site. Possibility to acquire neighbor land plot - 29 800 m<sup>2</sup>.



# PROPERTY FOR SALE Brivibas st. 200, Riga

### ZONING BY RIGA TERRITORY PLANNING





#### **AERIAL MAP**



DOMUSS LLC Phone: (371) 67228086, mail: <u>domuss@nchriga.lv</u>, www.domuss.lv Office address: Baznicas street 20/22, Riga, LV-1010