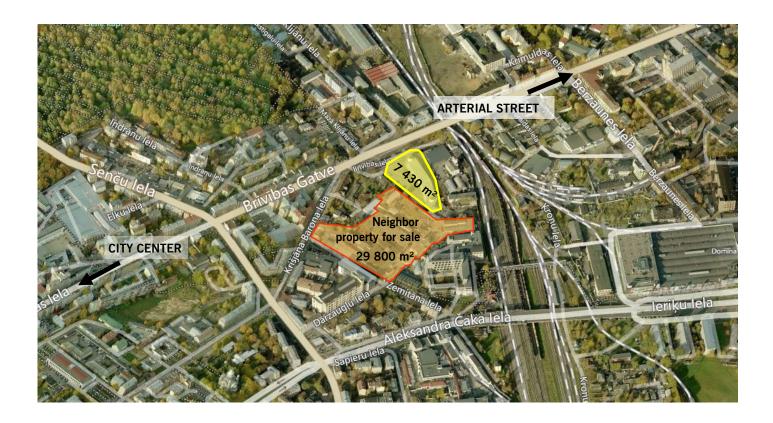

#### **AERIAL MAP**

DOMUSS LLC Phone: (371) 67228086, mail: <u>domuss@nchriga.lv</u>, www.domuss.lv Office address: Baznicas street 20/22, Riga, LV-1010

### PROJECT DESCRIPTION

The property consists of a land plot and partially completed multi-storey car parking garage. Due to the central location and the arterial streets passing by the site, this property could be developed into mixed type premises, with GBA up to 12 800 m<sup>2</sup>. Brivibas Street (central street of Riga city) is passing by the site. Possibility to acquire neighbor land plot - 29 800 m<sup>2</sup>.