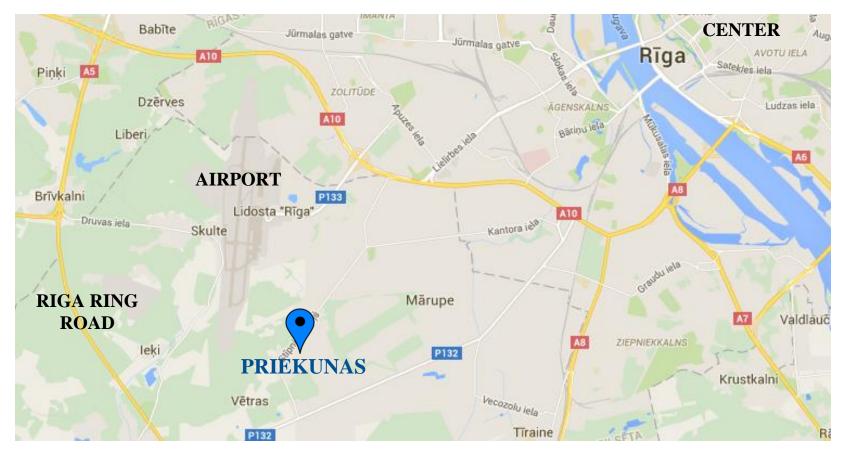

### Location

- Located on an intersection on one of the main roads of Marupe (nearby Riga International Airport);
- Public transport is available on bypassing Stipnieku road;
- Riga city center is only 14 km away.