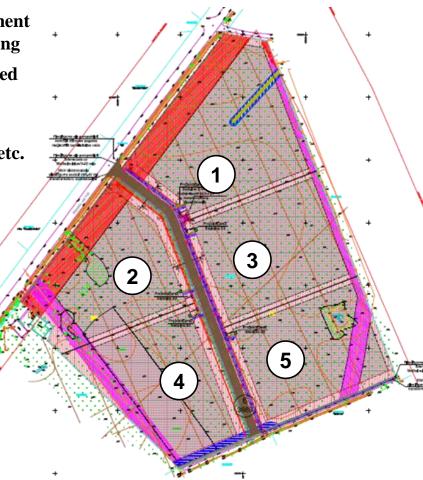

#### General information

**Total area:** Available utilities: Land zoning:

Current status:

Allowed development includes:

Max. Building intensity: Max. Number of floors: 5.42 ha (5 land plots) Gas, Water, Sewage (connection from street)

Commercial development and light manufacturing Detailed plan completed

Office, Retail store, Light manufacturing etc. 60% (each plot) 3

 Plot 1:
 1.31 ha

 Plot 2:
 1.05 ha

 Plot 3:
 1.03 ha

 Plot 4:
 1.02 ha

 Plot 5:
 1.01 ha

## Zonning map

- Territory of commercial development and light manufacturing
- Landplot area

Girts Brauns Project Manager, SIA Domuss

Phone: +371 29524148 E-mail: girts@nchriga.lv

www.domuss.lv