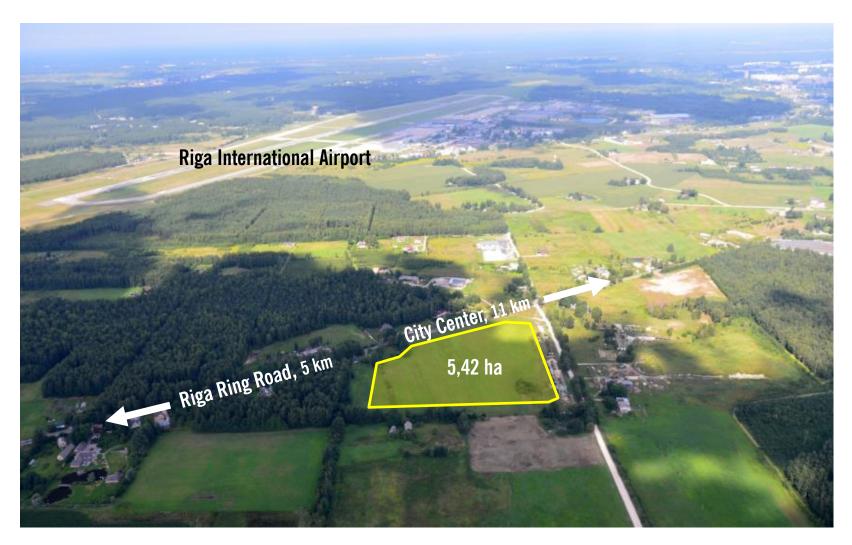

### Location

- Located on an intersection on one of the main roads of Marupe (nearby Riga International Airport);
- Public transport is available on bypassing Stipnieku road;
- Riga city center is only 14 km away.

#### General information

**Total area:** Available utilities: Land zoning:

Current status:

Allowed development includes:

Max. Building intensity: Max. Number of floors: 5.42 ha (5 land plots) Gas, Water, Sewage (connection from street)

Commercial development and light manufacturing Detailed plan completed

Office, Retail store, Light manufacturing etc. 60% (each plot) 3

 Plot 1:
 1.31 ha

 Plot 2:
 1.05 ha

 Plot 3:
 1.03 ha

 Plot 4:
 1.02 ha