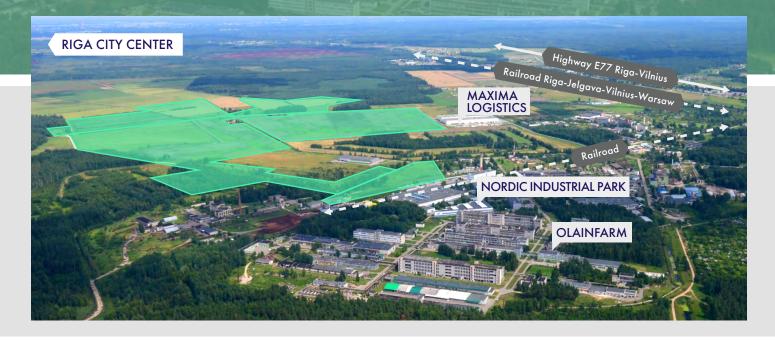

## **Olaine Greenfield**

LATVIA

#### TOTAL LAND AREA

180 ha available

#### **FUNCTIONAL ZONING**

Logistics/Warehouses/Industrial/Residential

#### **DISTANCES TO**

| Via Baltica Road           | _ 2 km         |
|----------------------------|----------------|
| Riga Ring Road             | _ 8 km         |
| Riga See Port              | _ <b>26</b> km |
| Rigg International Airport | 18 km          |

#### **KEY BENEFITS**

- Excellent location and site access next to one of the main international transit roads in Latvia with direct motorway and railroad access
- Fast road and railway connection to Riga city center, Riga Ring Road,
   Via Baltica and the Riga International Airport
- All utility connection points at the site
- Recognized brand of municipality of Olaine as an industrial town with a good worker pool for logistics, warehouse and industrial uses

#### UTILITIES

Gas/Water/Sewage/Electricity

#### VICINITY IMAGES

**Nordic Industrial Park** 

**Maxima Logistics** 