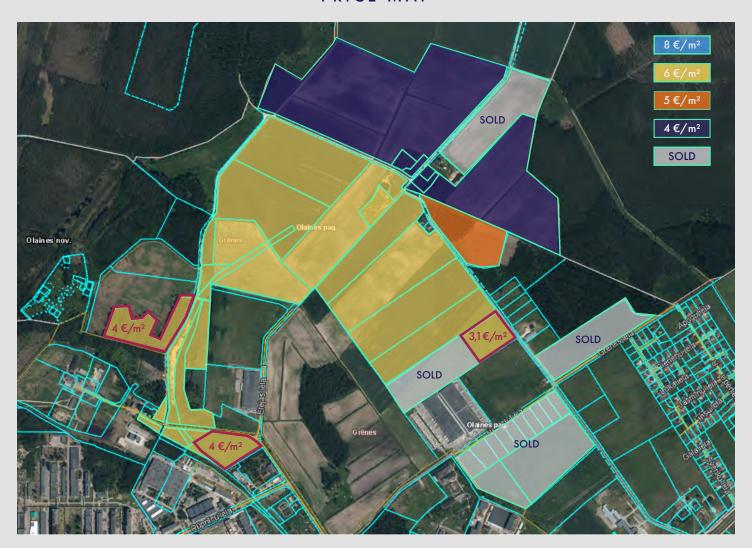

----------------|
| Riga Ring Road             | _ 8 km         |
| Riga See Port              | _ <b>26</b> km |
| Rigg International Airport | 18 km          |

#### **KEY BENEFITS**

- Excellent location and site access next to one of the main international transit roads in Latvia with direct motorway and railroad access
- Fast road and railway connection to Riga city center, Riga Ring Road,
   Via Baltica and the Riga International Airport
- All utility connection points at the site
- Recognized brand of municipality of Olaine as an industrial town with a good worker pool for logistics, warehouse and industrial uses

#### UTILITIES

Gas/Water/Sewage/Electricity

#### VICINITY IMAGES





**Nordic Industrial Park** 

**Maxima Logistics** 



## Olaine Greenfield

LATVIA

### PRICE MAP



# SIA DOMUSS KELNES STREET 1, RIGA LV-1014, LATVIA PHONE +371 67228086

E-MAIL: DOMUSS@DOMUSS.LV