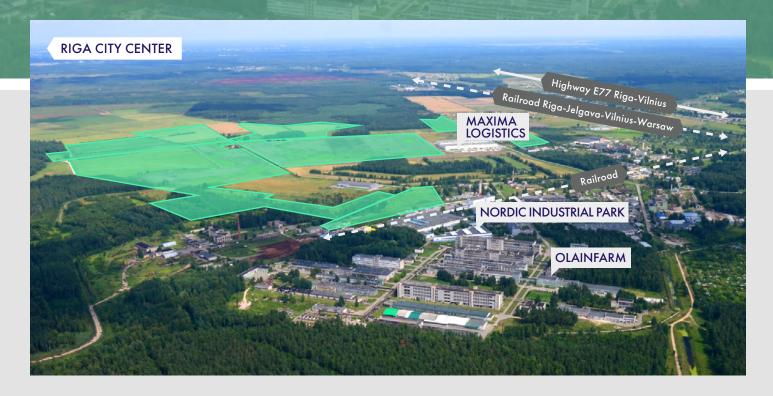

# Olaine Industrial

IATVIA

#### **FUNCTIONAL ZONING**

Logistics/Warehouses/Industrial/Commercial

### **DISTANCES TO**

| Via Baltica Road           | 2 KM  |
|----------------------------|-------|
| Riga Ring Road             | 8 km  |
| Riga See Port              | 26 km |
| Rigg International Airport | 18 km |

#### **KEY BENEFITS**

- Excellent location and site access next to one of the main international transit roads in Latvia with direct motorway and railroad access
- Fast road and railway connection to Riga city center, Riga Ring Road,
   Via Baltica and the Riga International Airport
- All utility connection points at the site
- Recognized brand of municipality of Olaine as an industrial town with a good worker pool for logistics, warehouse and industrial uses

#### VICINITY IMAGES

**Maxima Logistics** 

SIA DOMUSS
KELNES STREET 1, RIGA
LV-1014, LATVIA
PHONE +371 67228086
E-MAIL: DOMUSS@DOMUSS.LV