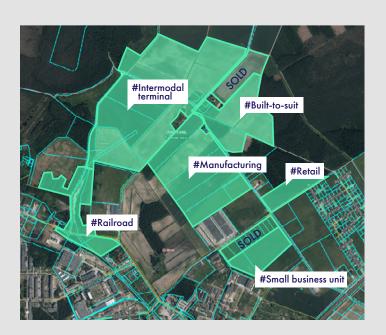

#### SITE PARAMETERS AND PRICE

| Site                 | Site area | Sales price            | Site                 | Site area | Sales price            |
|----------------------|-----------|------------------------|----------------------|-----------|------------------------|
| #Railroad            | 17 ha     | 4-8 EUR/m <sup>2</sup> | #Manufacturing       | 48 ha     | 4-8 EUR/m <sup>2</sup> |
| #Intermodal terminal | 89 ha     | 4-8 EUR/m <sup>2</sup> | #Retail              | 9 ha      | 4-8 EUR/m <sup>2</sup> |
| #Built-to-suit       | 25 ha     | 4-8 EUR/m <sup>2</sup> | #Small business unit | 12 ha     | 4-8 EUR/m <sup>2</sup> |

#### POTENTIAL SITE USES INCLUDE

- # Railroad disposed for small manufacturers or third party logistics companies.
- # Intermodal terminal with a railway and road access.
   Technical infrastructure allows to carry at least 20,000 TEU (twenty foot equivalent) yearly.
- # Built-to-suit recommended for built-to-suit facilities for warehousing and logistics.
- # Manufacturing production and storage premises area could be developed in phases.
- # Retail intended for retail use to serve growing Olaine vicinity population.
- # Small business unit plot can be easily divided into smaller units 1-2 ha. Ready-made infrastructure and proximity to the main roads makes plot suitable for manufacturers, 3 PL and other needs.