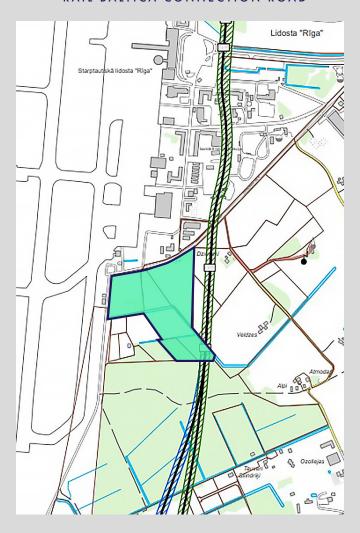

#### RAIL BALTICA CONNECTION ROAD

Illustrative image with Rail Baltica connection road to Riga international Airport.