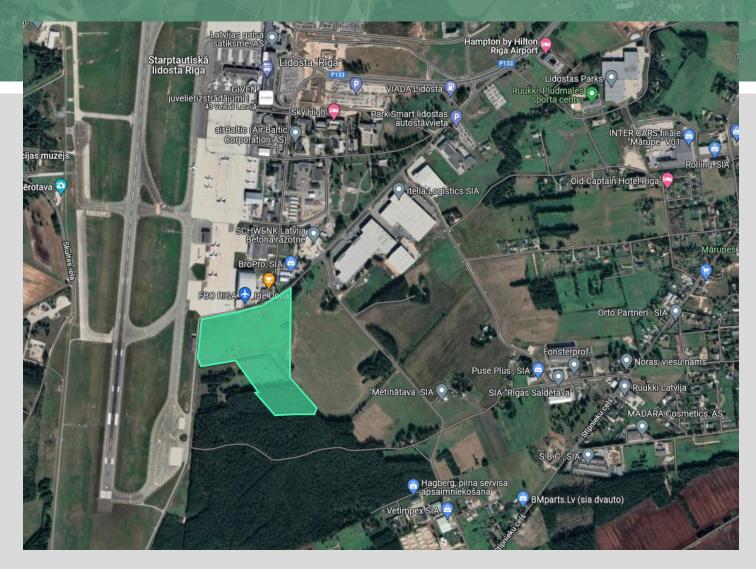

## **KEY BENEFITS**

- Attached to Riga International Airport runways
- One of the last available plots between the runway and the new commercial and logistic development
- Convenient road connection to Riga center, Riga Ring Road, Via Baltica Road