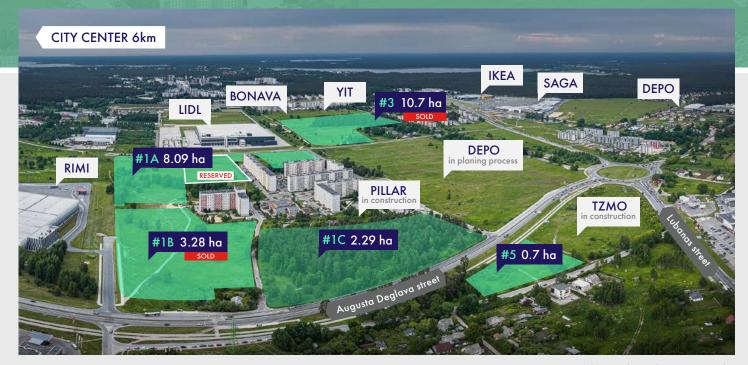

#### SITE PARAMETERS AND PRICES

|          | Site     | Best use                | Site area | Completed activities | Sales price           |
|----------|----------|-------------------------|-----------|----------------------|-----------------------|
|          | Site #1A | Residential High - rise | 5.39 ha   | Sketch project       | 82 EUR/m <sup>2</sup> |
| reserved | Site #1A | Residential High - rise | 2.70 ha   | Sketch project       |                       |
| sold     | Site #1B | Residential High - rise | 3.28 ha   | Sketch project       |                       |
|          | Site #1C | Residential High - rise | 2.29 ha   | Sketch project       | 50 EUR/m <sup>2</sup> |
| sold     | Site #3  | Residential Mid - rise  | 10.7 ha   | Technical project    |                       |
|          | Site #5  | Offices/ Retail         | 0.7 ha    | Initial concept      | 90 EUR/m <sup>2</sup> |

## TOTAL LAND AREA

11 ha

#### LOCATION

| Riga-Moscow Road           | _ <b>0.2</b> km |
|----------------------------|-----------------|
| Riga Inner Ring Road       | 5 km            |
| Riga City Center           | 6 km            |
| Riga See Port              | 12 km           |
| Riga International Airport | _ 20 km         |

### **KEY BENEFITS**

- The site is located in Dreilini, in one of the newest neighbourhood on the eastern edge of Riga
- Strategic location between two major traffic arteries connecting city centre and the Riga ring road. Nearby motorways A5 Riga -Moscow, A1 Riga - Tallinn and A2 Riga - Pskov ensure convenient access to the site
- The area is undergoing rapid development, including social and transport infrastructure, first IKEA store in Latvia opened in 2018 two minutes' drive from the site as well as the shopping and entertainment centre SAGA, LIDL warehouse complex (the largest in the Baltics) and several other developments