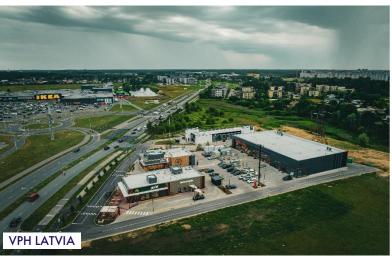

### **KEY BENEFITS**

- Strategic location between two major traffic arteries connecting city centre and the Riga ring road. Nearby motorways A5 Riga - Moscow, A1 Riga -Tallinn and A2 Riga - Pskov ensure convenient access to the site.
- The area is undergoing rapid development, including social and transport infrastructure, first IKEA store in Latvia opened in 2018 two minutes' drive from the site as well as the shopping and entertainment centre SAGA, LIDL warehouse complex (the largest in the Baltics) and several other developments.

# Other developments in the vicinity

DREILINI/RIGA/LATVIA