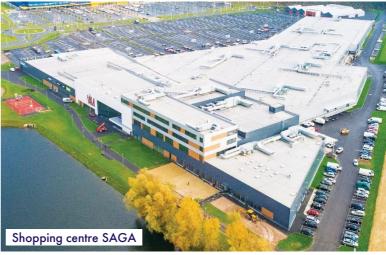

### **KEY BENEFITS**

- Strategic location between two major traffic arteries connecting city centre and the Riga ring road. Nearby motorways A5 Riga - Moscow, A1 Riga -Tallinn and A2 Riga - Pskov ensure convenient access to the site.
- The area is undergoing rapid development, including social and transport infrastructure, first IKEA store in Latvia opened in 2018 two minutes' drive from the site as well as the shopping and entertainment centre SAGA, LIDL warehouse complex (the largest in the Baltics) and several other developments.

# Other developments in the vicinity

DREILINI/RIGA/LATVIA