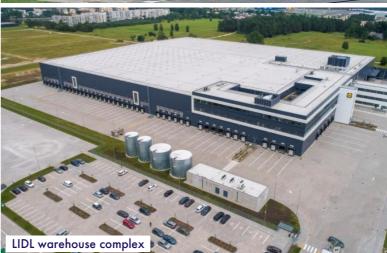

### **KEY BENEFITS**

- Strategic location between two major traffic arteries connecting city centre and the Riga ring road. Nearby motorways A5 Riga - Moscow, A1 Riga -Tallinn and A2 Riga - Pskov ensure convenient access to the site.
- The area is undergoing rapid development, including social and transport infrastructure, first IKEA store in Latvia opened in 2018 two minutes' drive from the site as well as the shopping and entertainment centre SAGA, LIDL warehouse complex (the largest in the Baltics) and several other developments.

# Other developments in the vicinity

DREILINI/RIGA/LATVIA