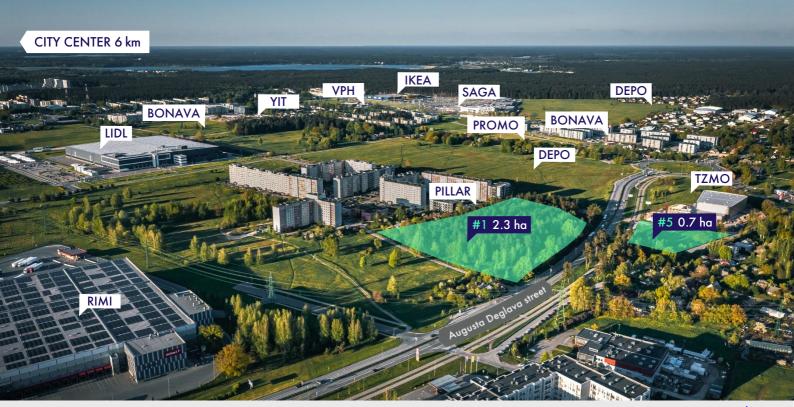

#### SITE PARAMETERS AND PRICES

| Site                       | Best use                        | Site area | Sales price           |
|----------------------------|---------------------------------|-----------|-----------------------|
| Site #1 (rezoning process) | Residential/Commercial          | 2.3 ha    | on request            |
| Site #5                    | Commercial (e.g. stock offices) | 0.7 ha    | 90 EUR/m <sup>2</sup> |

#### TOTAL LAND AREA

3 ha

#### **FUNCTIONAL ZONING**

Logistics/Residential/Industrial/Commercial

#### LOCATION

| Riga-Moscow Road           | 0.2 km |
|----------------------------|--------|
| Riga Inner Ring Road       | 5 km   |
| Riga See Port              | 12 km  |
| Rigg International Airport | 20 km  |

### **KEY BENEFITS**

- Strategic location between two major traffic arteries connecting city centre and the Riga ring road. Nearby motorways A5 Riga - Moscow, A1 Riga -Tallinn and A2 Riga - Pskov ensure convenient access to the site.
- The area is undergoing rapid development, including social and transport infrastructure, first IKEA store in Latvia opened in 2018 two minutes' drive from the site as well as the shopping and entertainment centre SAGA, LIDL warehouse complex (the largest in the Baltics) and several other developments.