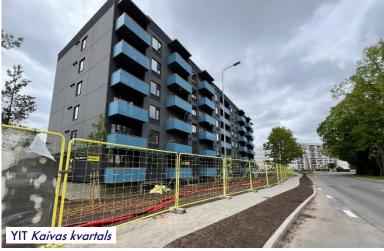

4.
- Riga's metrobus line (along Dzelzavas Str.) planned to be established by mid-2026. The journey from IKEA to Zemitānu station will take 16 min; currently, it takes twice as long by bus.

### **KEY BENEFITS**

- Strategic location between two major traffic arteries connecting city centre and the Riga ring road. Nearby motorways A5 Riga - Moscow, A1 Riga -Tallinn and A2 Riga - Pskov ensure convenient access to the site.
- The area is undergoing rapid development, including social and transport infrastructure, first IKEA store in Latvia opened in 2018 two minutes' drive from the site as well as the shopping and entertainment centre SAGA, LIDL warehouse complex (the largest in the Baltics) and several other developments.

# Other developments in the vicinity

DREILINI/RIGA/LATVIA