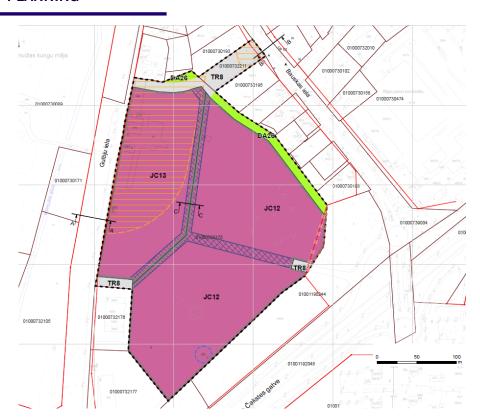

/Macro location/

## **INITIAL DATA**

Total area: 7.6 ha

Zoning: Mixed-use territory

Utilities: Electricity 1580kw - power station on site

Water, Sewage, Gas at site

Access: Completed access road connection

(from South Bridge extension)

#### PROPERTY DESCRIPTION

The property, ready for greenfield development is located on the left bank of the River Daugava very close to the extension of the newly constructed South Bridge with completed access road connection, easy accessible by public transport.

The advantageous location makes the property attractive for big—box retail development, possibly–mixed-use, including some residential as well.



## **DEVELOPMENT PROJECT, Riga, Latvia**

Mixed – use territory 'KOMETA'

## **AERIAL PHOTO**



## **ZONING BY RIGA TERRITORY PLANNING**