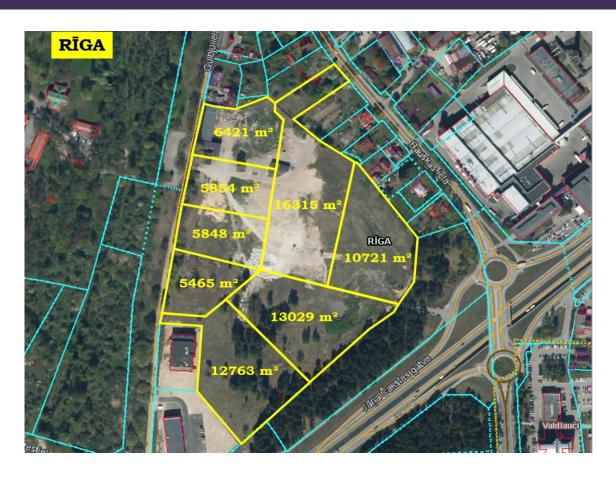

## **INITIAL DATA**

Total area: 7.6 ha

Zoning: Mixed-use territory

Utilities: Electricity 1580kw - power station on site

Water, Sewage, Gas at site

Access: Completed access road connection

(from South Bridge extension)