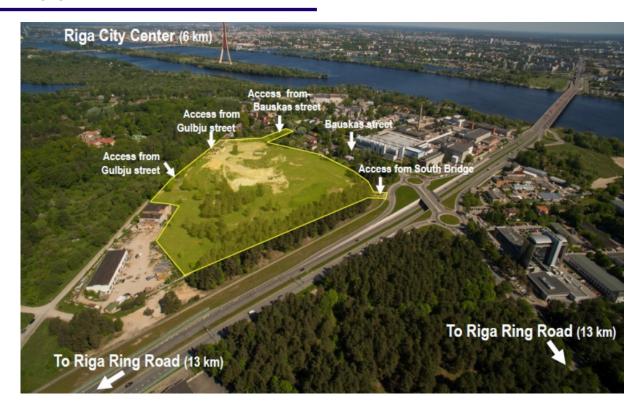

#### PROPERTY DESCRIPTION

The property, ready for greenfield development is located on the left bank of the River Daugava very close to the extension of the newly constructed South Bridge with completed access road connection, easy accessible by public transport.

## **AERIAL PHOTO**