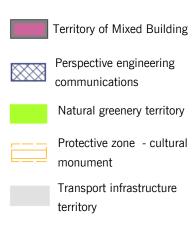

/Macro location/

## **INITIAL DATA**

Total area: 7.6 ha

Zoning: Mixed-use territory

Utilities: Electricity 1580kw - power station on site

Water, Sewage, Gas at site

Access: Completed access road connection

(from South Bridge extension)

#### PROPERTY DESCRIPTION

The property, ready for greenfield development is located on the left bank of the River Daugava very close to the extension of the newly constructed South Bridge with completed access road connection, easy accessible by public transport.

The advantageous location makes the property attractive for big—box retail development, possibly–mixed-use, including some residential as well.



## **DEVELOPMENT PROJECT, Riga, Latvia**

Mixed – use territory 'KOMETA'

## **AERIAL PHOTO**



## **ZONING BY RIGA TERRITORY PLANNING**