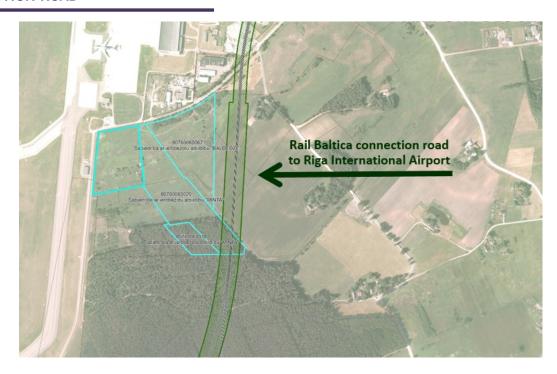

#### **RAIL BALTICA CONNECTION ROAD**

/Illustrative image with Rail Baltica connection road to Riga international Airport/

It has an access its main runway and new Rail Baltica connection road to Riga International Airport. It takes only 15 minutes to drive to the Riga city centre.

Strategic location development property well possibilities makes this positioned for logistic and manufacturing companies.