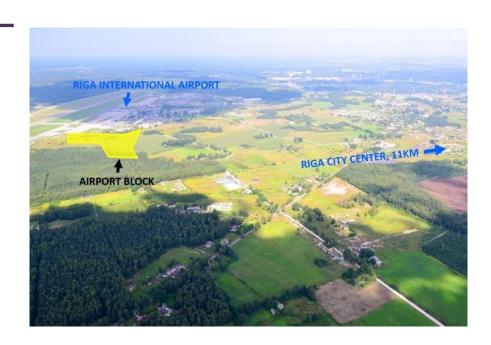

#### **LOCATION**

## Distances to:

| 术 | Via Baltica Highway 30 km       |
|---|---------------------------------|
|   | Riga City Center 11 km          |
|   | Riga See Port 12 km             |
| X | Riga International Airport 0 km |

The property is adjacent to the Riga International Airport - the largest air traffic centre in the Northern Baltic.

Land plot is located in the area with developed infrastructure - near the property there are located several office buildings, logistic complexes, Riga international Airport zone, including take - of territory.