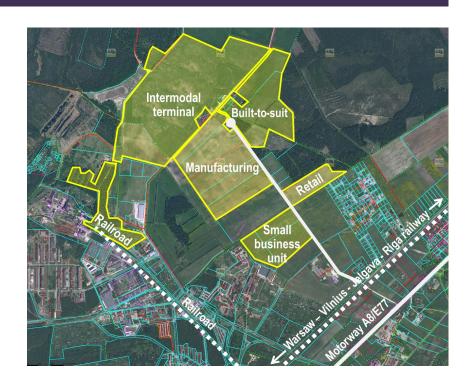

#### PROPERTY DESCRIPTION

Total land area: 218 ha

Functional zoning: Logistics/Warehouses/Industrial/Commercial

Utilities: Gas, Water, Sewage, Electricity

#### Potential site uses include:

- # Railroad (17 ha) disposed for small manufacturers or third party logistics companies.
- # Intermodal terminal (89 ha) with a railway and road access. Technical infrastructure allows to carry at least 20,000 TEU (twenty foot equivalent) yearly.
- **# Built-to-suit (35 ha)** recommended for built-to-suit facilities for warehousing and logistics.
- **# Manufacturing (48 ha)** production and storage premises area could be developed in phases.
- # Retail (9ha) intended for retail use to serve growing Olaine vicinity population.
- **# Small business unit (20 ha)** plot can be easily divided into smaller units 1-2 ha. Ready-made infrastructure and proximity to the main roads makes plot suitable for manufacturers, 3 PL and other needs.