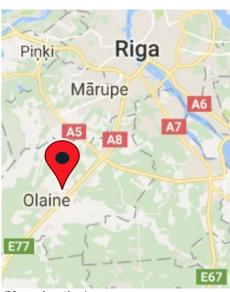

#### **LOCATION**

# Distances to:

| Λ | Via Baltica Road           | . 2 | km |
|---|----------------------------|-----|----|
| Ϋ | Riga Ring Road             | . 8 | km |
|   | Riga City Center           | 25  | km |
| ţ | Riga See Port              | 26  | km |
| × | Riga International Airport | 18  | km |

/Macro location/